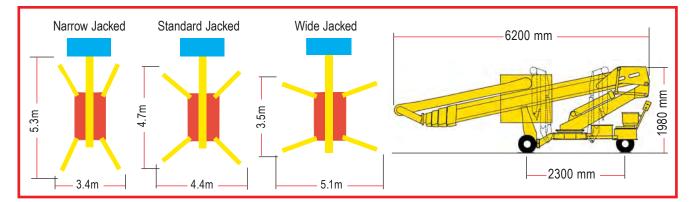

## Specifications

Working Height: 200 kgs. (2-Men) to 24 metres Min. Jacked Width (to outside of Jack-feet): 3.4 m. Max. Jacked Width (to outside of Jack-feet): 5.1 m. Horizontal Work Reach\*: (approx) 11.5 m. 2950 kgs. Gross Vehicle Weight: 1800 kgs. Max. Weight on any one Outrigger 1: 900 kgs. Loadings on Front Wheel: Loadings on Front Axle: 900 kgs. Loadings on each Rear Wheel: 1100 kgs. Loadings on Rear Axle: 2200 kgs.

## Spider TS24 Battery/Mains Power

- 24 m. (78' 0") maximum Working Height
- 11.5 m. (37' 4") maximum Outreach
- 0.80 m. (2' 7") minimum Machine-width
- 11' 2" (3.4 m.) minimum Jacked-width to outside of Jack-feet
- The Spider TS24 is able to pass through a standard doorway of 0.815m (2' 9") wide x 1.98m (6' 6") high
- Numerous Stabiliser-leg configurations allow best use of irregular or restricted floor space.
- Stabiliser-legs can be set up on uneven ground – even on steps.
- Rubber-based Jack-feet Pads offer protection to flooring.
- Self-propelled by pedestrian control: 2-speed/inching.
- Battery/Mains power (240volt).
- Fully Certificated and recognised Training on the safe operation of these machines is available through Facelift. Please telephone The Training Manager on :-01268 282200 for further information.

## Dimensional data

| Cage Size (2-Man):         | 0.71 m x 1.2 m. |
|----------------------------|-----------------|
| Stowed Width without Cage: | 0.80 m.         |
| Stowed Height:             | 1.98 m.         |
| Stowed Length:             | 6.20 m.         |
| Wheelbase:                 | 2.30 m.         |
|                            |                 |