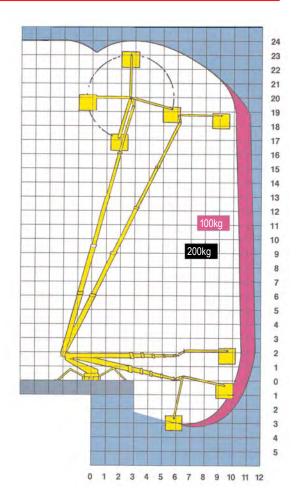

## Specifications

Working Height: 200 kgs. (2-Men) to 24 metres Min. Jacked Width (to outside of Jack-feet): 3.4 m. Max. Jacked Width (to outside of Jack-feet): 5.1 m. Horizontal Work Reach\*: (approx) 11.5 m. 2950 kgs. Gross Vehicle Weight: 1800 kgs. Max. Weight on any one Outrigger 1: 900 kgs. Loadings on Front Wheel: Loadings on Front Axle: 900 kgs. Loadings on each Rear Wheel: 1100 kgs. Loadings on Rear Axle: 2200 kgs.

\* Note Outreach varies according to Jack-spread & Cage Loading.

† When Cage & Boom are fully extended exactly over that Outrigger with maximum safe working load.