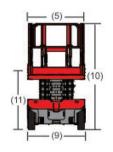

| Models                                                | SP12             |
|-------------------------------------------------------|------------------|
| Working height max (m)                                | 12               |
| Platform height max (m)                               | 10               |
| (2) Outreach (m)                                      | 1                |
| Lifting capacity (kg)                                 | 350              |
| Lifting capacity (kg) (Extended platform)             | 120              |
| Weight (kg) ANSI/CSA Standard                         | 2450             |
| CE/AUS Standard                                       | 2950             |
| Platform size(3) x (5) x (6) (L x W x H) (m)          | 2.3 x 1.15 x 1.1 |
| (4) The length of platform extended (m)               | 3.3              |
| (7) Skirting board height (m)                         | 0.172            |
| Stowed size(8) x (9) (L x W) (m)                      | 2.42 x 1.2       |
| (10) Stowed height (m)                                | 2.38             |
| (13) Length of the machine with platform extended (m) | 3.5              |
| (11) Height of the machine with platform folded (m)   | 1.82             |
| Hydraulic tank capacity (L)                           | 25               |
| Gradeability                                          | 25%              |
| (12) Wheelbase (m)                                    | 1.85             |
| Ground clearance (m)                                  | 0.1              |
| Pothole protection board ground clearance (m) (down)  | 0.019            |
| Inside rotation radius (m)                            | 0                |
| Outside turning radius (m)                            | 2.3              |
| Load number max                                       | 2                |
| Raised time/Lowering time (s)                         | 58/37            |
| Traction speed (km/h)                                 | 3.4              |
| Safe Speed (km/h)                                     | 0.7              |
| Vertical tilt ANSI CSA                                | 3                |
| Lateral tilt ANSI CSA                                 | 2                |
| Power source                                          | 4 x 6V: 225Ah    |
| Tire size (mm)                                        | 406 x 127 x 318  |
| Drive model                                           | electric drive   |