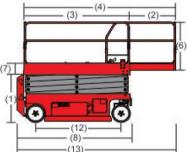

| Models                                                | SP12             |
|-------------------------------------------------------|------------------|
| Working height max (m)                                | 12               |
| Platform height max (m)                               | 10               |
| (2) Outreach (m)                                      | 1                |
| Lifting capacity (kg)                                 | 350              |
| Lifting capacity (kg) (Extended platform)             | 120              |
| Weight (kg) ANSI/CSA Standard                         | 2450             |
| CE/AUS Standard                                       | 2950             |
| Platform size(3) x (5) x (6) (L x W x H) (m)          | 2.3 x 1.15 x 1.1 |
| (4) The length of platform extended (m)               | 3.3              |
| (7) Skirting board height (m)                         | 0.172            |
| Stowed size(8) x (9) (L x W) (m)                      | 2.42 x 1.2       |
| (10) Stowed height (m)                                | 2.38             |
| (13) Length of the machine with platform extended (m) | 3.5              |
| (11) Height of the machine with platform folded (m)   | 1.82             |
| Hydraulic tank capacity (L)                           | 25               |
| Gradeability                                          | 25%              |
| (12) Wheelbase (m)                                    | 1.85             |
| Ground clearance (m)                                  | 0.1              |
| Pothole protection board ground clearance (m) (down)  | 0.019            |
| Inside rotation radius (m)                            | 0                |
| Outside turning radius (m)                            | 2.3              |
| Load number max                                       | 2                |
| Raised time/Lowering time (s)                         | 58/37            |
| Traction speed (km/h)                                 | 3.4              |
| Safe Speed (km/h)                                     | 0.7              |
| Vertical tilt ANSI CSA                                | 3                |
| Lateral tilt ANSI CSA                                 | 2                |
| Power source                                          | 4 x 6V: 225Ah    |
| Tire size (mm)                                        | 406 x 127 x 318  |
| Drive model                                           | electric drive   |